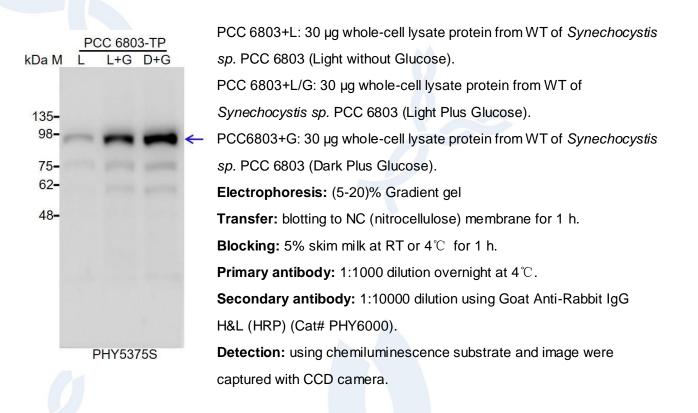

|
|------------------------------|--------------------------------------------------------------------|
|                              | Note: Optimal dilutions/concentrations should be determined by the |
|                              | end user.                                                          |
| Expected / apparent MW :     | 95 kDa                                                             |
| Confirmed Reactivity:        | Synechocystis sp. PCC 6803                                         |
| Predicted Reactivity:        | For homologues with other species especially algae, please contact |
|                              | tech support at <u>tech@phytoab.com</u> .                          |

Research Use Only



## **Application Example**



Research Use Only