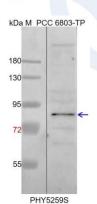

## **Application Example**

PCC 6803-TP: 20 µg whole-cell lysate protein from Synechocystis sp. PCC 6803.

Electrophoresis: 10% SDS-PAGE

Transfer: blotting to NC (nitrocellulose) membrane for 1 h.

Blocking: 5% skim milk at RT or 4℃ for 1 h.

**Primary antibody:** 1:5000 dilution overnight at 4°C.

Secondary antibody: 1:10000 dilution using Goat Anti-Rabbit IgG H&L(HRP)

(Cat# PHY6000).

**Detection:** using chemiluminescence substrate and image were

captured with CCD camera.