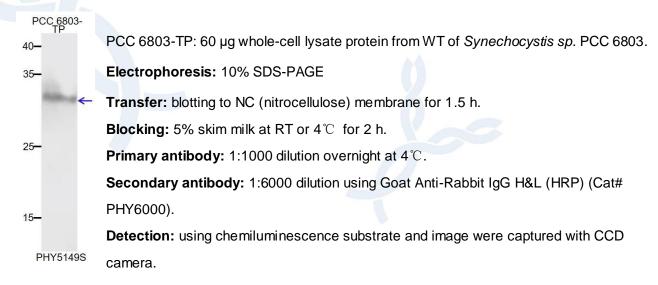

lity &**Use a manual defrost freezer and avoid repeated freeze-thaw cycles.

Storage: 12 months from date of receipt, -20 to -70°C as supplied.

6 months, -20 to -70°C under sterile conditions after reconstitution.

1 month, 2 to 8°C under sterile conditions after reconstitution.

**Shipping:** The product is shipped at 4°C. Upon receipt, store it immediately at the

temperature recommended above.

## **Application Information**

**Recommended Dilution:** Western Blot (1:1000-1:2000)

Note: Optimal dilutions/concentrations should be determined by the

end user.

Expected / apparent MW: 36 / 33 kDa

Confirmed Reactivity: Synechocystis sp. PCC 6803

Predicted Reactivity: For more species homologues information, please contact tech

support at tech@phytoab.com.



## **Application Example**