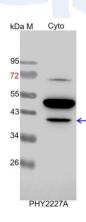

## **Application Information**

**Recommended Dilution:** Western Blot (1:1000-1:2000)

Note: Optimal dilutions/concentrations should be determined by the

end user.

Expected / apparent MW: 40 kDa

Confirmed Reactivity: Arabidopsis thaliana

## **Application Example**

Cyto: 15 µl cytosolic protein from Arabidopsis thaliana.

Electrophoresis: 10% SDS-PAGE

Transfer: blotting to NC (nitrocellulose) membrane for 1 h.

**Blocking:** 5% skim milk at RT or  $4^{\circ}$ C for 1 h.

**Primary antibody:** 1:2000 dilution overnight at 4°C.

Secondary antibody: 1:10000 dilution using Goat Anti-Rabbit IgG H&L(HRP)

(Cat# PHY6000).

**Detection:** using chemiluminescence substrate and image were

captured with CCD camera.