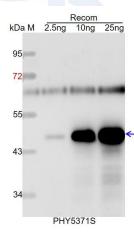

## **Application Example**

Recom: 2.5 ng, 10 ng and 25 ng recombinant protein containing the peptide

for immunization and having a molecular mass of 48 kDa.

Electrophoresis: 12% SDS-PAGE

**Transfer:** blotting to NC (nitrocellulose) membrane for 1 h.

**Blocking:** 5% skim milk at RT or  $4^{\circ}$ C for 1 h.

Primary antibody: 1:1000 dilution overnight at 4°C.

Secondary antibody: 1:10000 dilution using Goat Anti-Rabbit IgG H&L (HRP)

(Cat# PHY6000).

Detection: using chemiluminescence substrate and image were captured with

CCD camera.