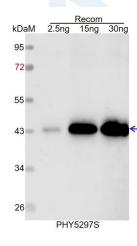

## **Application Example**

Recom: 2.5 ng, 15 ng and 30 ng recombinant protein containing the peptide for immunization and having a molecular mass of 44 kDa.

Electrophoresis: 12% SDS-PAGE

Transfer: blotting to NC (nitrocellulose) membrane for 1 h.

**Blocking:** 5% skim milk at RT or 4℃ for 1 h.

**Primary antibody:** 1:1000 dilution overnight at 4°C.

Secondary antibody: 1:10000 dilution using Goat Anti-Rabbit IgG H&L (HRP)

(Cat# PHY6000).

**Detection:** using chemiluminescence substrate and image were captured with