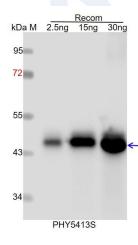

## **Application Example**

Recom: 2.5 ng, 15 ng and 30 ng recombinant protein containing the peptide for immunization and having a molecular mass of 46 kDa.

Electrophoresis: 12% SDS-PAGE

**Transfer:** blotting to NC (nitrocellulose) membrane for 1 h.

**Blocking:** 5% skim milk at RT or 4°C for 1 h.

**Primary antibody:** 1:1000 dilution overnight at 4℃.

Secondary antibody: 1:10000 dilution using Goat Anti-Rabbit IgG H&L (HRP)

(Cat# PHY6000).

**Detection:** using chemiluminescence substrate and image were captured with

CCD camera.