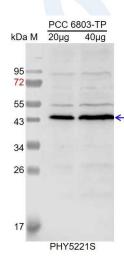

## **Application Example**

PCC 6803-TP: 20 µg and 40 µg whole-cell lysate protein from WT of

Synechocystis sp. PCC 6803.

Electrophoresis: 10% SDS-PAGE

**Transfer:** blotting to NC (nitrocellulose) membrane for 1.5 h.

**Blocking:** 5% skim milk at RT or 4°C for 2 h.

**Primary antibody:** 1:300 dilution overnight at 4°C.

**Secondary antibody:** 1:6000 dilution using Goat Anti-Rabbit IgG H&L (HRP)

(Cat# PHY6000).

**Detection:** using chemiluminescence substrate and image were captured with

CCD camera.